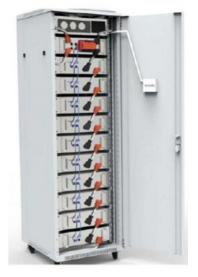

### ...delivers power and safety to your home and backs up your business!

40,9 kWh Battery cabinet

### Features and advantages

- Flexible configuration
- Remote monitoring
- Modular Design & rapid installation and easy to operate and maintain.
- Safest Battery & Perfect Compatibility
- High reliability (suitable for various complex enviroments)
- High DC voltage, low power loss
- Certifications Available

# 51.2V100Ah Battery pack Solution

| Battery | solutions                     |                  |                      |                      |                   |                |                                                         |               |
|---------|-------------------------------|------------------|----------------------|----------------------|-------------------|----------------|---------------------------------------------------------|---------------|
| No.     | Item                          | Unit<br>Topology | Rated voltage<br>[V] | Rated Energy<br>[Ah] | Capacity<br>[kWh] | Weight<br>[kg] | In Series / parallel mode                               | Remark        |
| 1       | cell                          | LFP              | 3.2                  | 100                  | 0.32              | 2.25           | 1                                                       |               |
| 2       | Battery pack with<br>BMU      |                  | 51.2                 | 100                  | 5.12              | 48             | 16 cells for 1P16S                                      | 44.8 - 58.4 V |
| 3       | Main control box<br>with BCMU |                  | 250-1000             | /                    | /                 | 40             | 8 x battery pack in series control                      |               |
| 4       | BESS UNIT                     |                  | 410                  | 100                  | 40,9              | 384            | 8 battery pack & main control<br>box in series to PCS   | 384 - 460 V   |
| 5       | BESS with BSMU                |                  | 410                  | Px100                | Px40,9            | Px384          | P battery rack & main control<br>box in parallel to PCS |               |

# System expansion topology 40 kWh BESS spec.

- ☞ Nominal Power:30kW standard ;
- ☞ AC Output:3phase 400V 50Hz/60Hz
- Nominal Energy:40.9 kWh standard /unit;
- DC Nominal Voltage: 410V
- ☞ Voltage range: 384-460V
- ☞ Cycle life :4000(1C charge and discharge, 80%DOD@25°C, EOL 80%)
- ☞ Operating temperature : Charge 0-45 °C, Discharge -20-55 °C
- ☞ Reference certification :UN38.3,IEC62619
- ☞ Weigh: 384 kg (about)